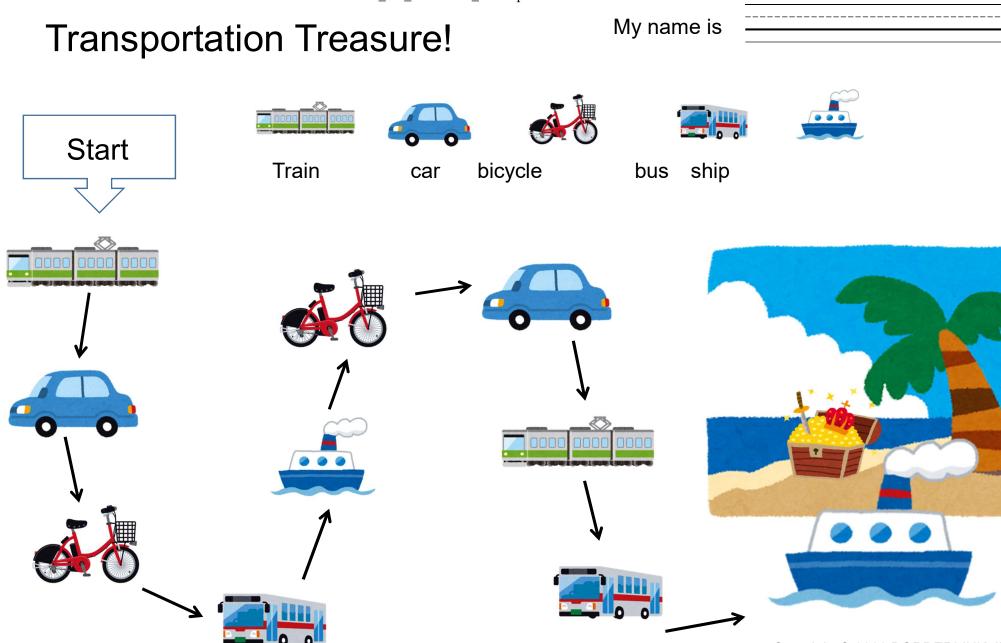

#### My name is

| <br> |
|------|
|      |
| •    |
|      |

ES\_G1\_Lesson26\_Transportation Board Game