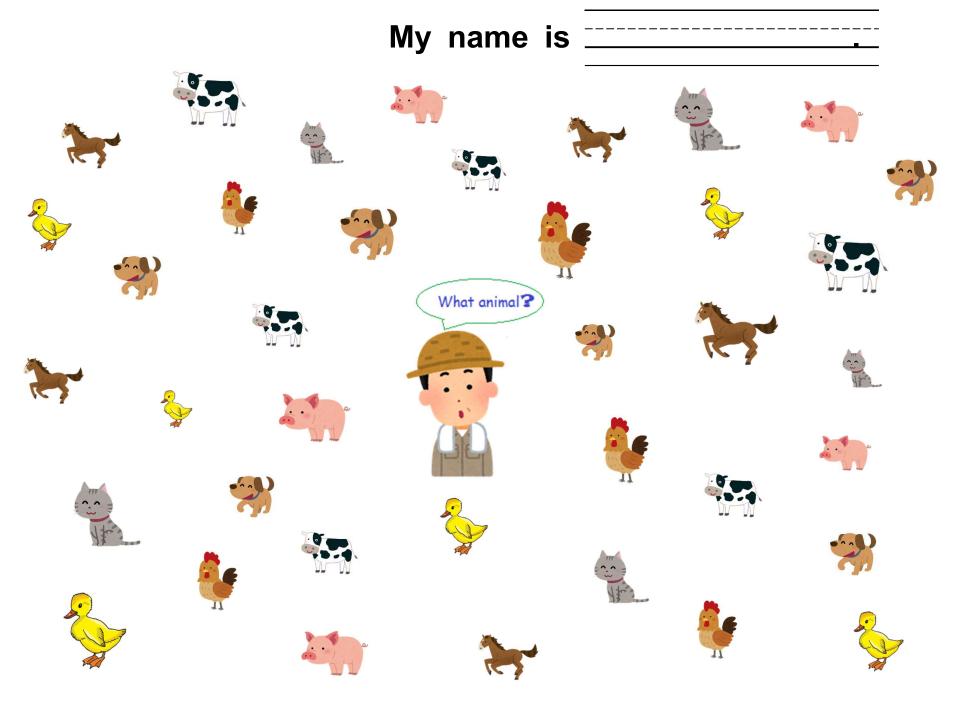

My name is

#### Brown bear, brown bear, what do you see?

I see a ...

red bird

yellow duck

blue horse

purple cat

green frog

black sheep







#### Game 1

#### Game 2

| <br> |  |
|------|--|
|      |  |
|      |  |
|      |  |
|      |  |
|      |  |
|      |  |
|      |  |
|      |  |
|      |  |
|      |  |
|      |  |
|      |  |
|      |  |
|      |  |
|      |  |
|      |  |
|      |  |
|      |  |
|      |  |
|      |  |
|      |  |
|      |  |
|      |  |
|      |  |
|      |  |
|      |  |
|      |  |
|      |  |
|      |  |
|      |  |
|      |  |
|      |  |
|      |  |
|      |  |



# My name is \_\_\_\_\_

## **Class Object Bingo**





ES\_G1\_Lesson18\_Sports Search



#### My name is

| <br> |
|------|
|      |
| •    |
|      |





ES\_G1\_Lesson26\_Transportation Board Game



### **Color the Christmas tree!**

٠



ES\_G1\_L31\_Opposites Worksheet

#### My name is



### **Opposites Pointing Game**



ES\_G1\_Lesson28\_Shapes



ES\_G1\_Lesson35\_Draw a Monster

My name is \_\_\_\_\_

### Draw a Monster