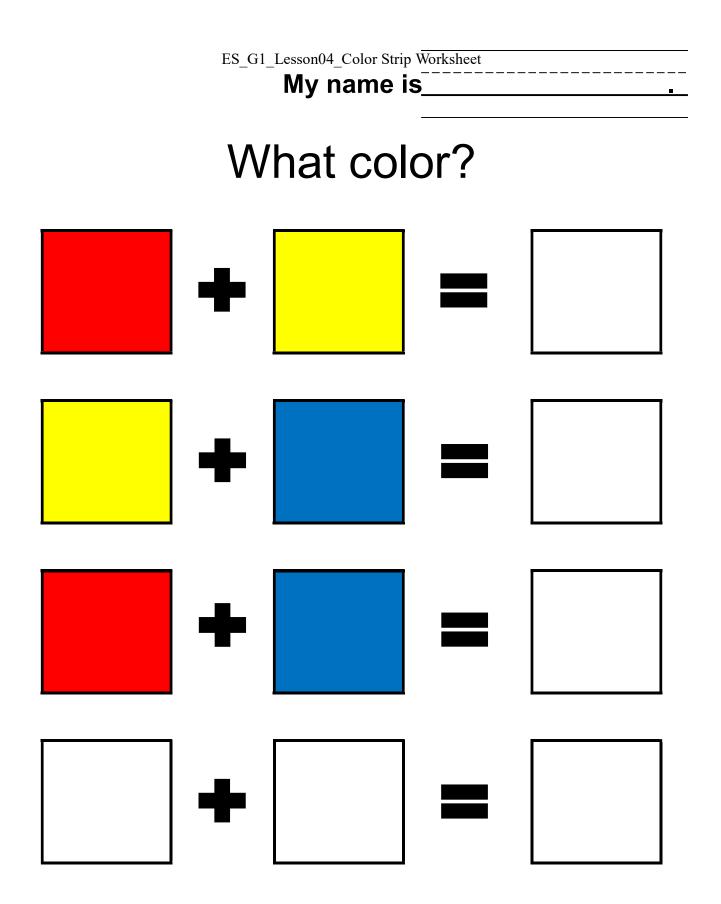

My name is

#### Brown bear, brown bear, what do you see?

I see a ...

red bird

yellow duck

blue horse

purple cat

green frog

black sheep







#### Game 1

#### Game 2

| <br> |  |
|------|--|
|      |  |
|      |  |
|      |  |
|      |  |
|      |  |
|      |  |
|      |  |
|      |  |
|      |  |
|      |  |
|      |  |
|      |  |
|      |  |
|      |  |
|      |  |
|      |  |
|      |  |
|      |  |
|      |  |
|      |  |
|      |  |
|      |  |
|      |  |
|      |  |
|      |  |
|      |  |
|      |  |
|      |  |
|      |  |
|      |  |
|      |  |
|      |  |
|      |  |
|      |  |



# My name is \_\_\_\_\_

## **Class Object Bingo**





ES\_G1\_Lesson18\_Sports Search



#### My name is

| <br> |
|------|
|      |
| •    |
|      |





ES\_G1\_Lesson26\_Transportation Board Game



### **Color the Christmas tree!**

٠



ES\_G1\_L31\_Opposites Worksheet

#### My name is



### **Opposites Pointing Game**



ES